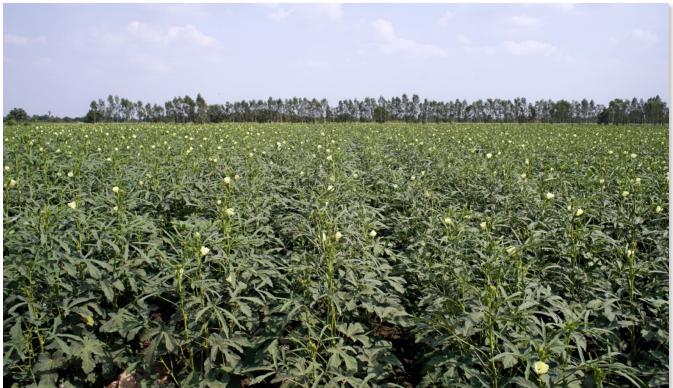

## Mira - 555 Hybrid Bhendi

## Variety Highlights

Lush Green, Less hairy shiny Fruit.
Ease of harvesting - Low labor cost
Open, Stretch structured plant
Early yielding, Medium duration crop cycle.
Suitable for all season under irrigated conditions.