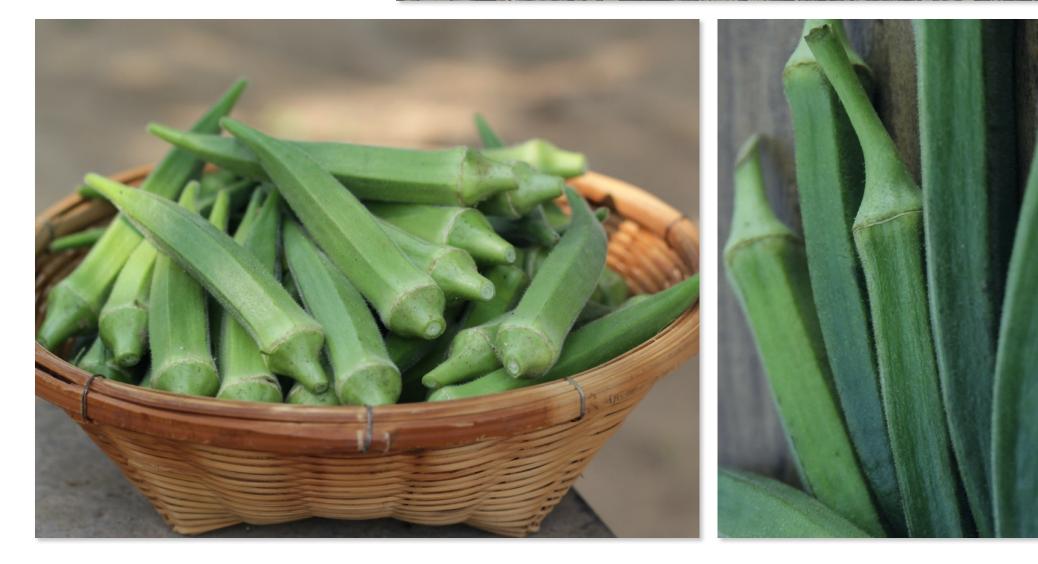

## Mira - 555 Hybrid Bhendi

## Variety Highlights

Lush Green, Less hairy shiny Fruit.
Ease of harvesting - Low labor cost
Open, Stretch structured plant
Early yielding, Medium duration crop cycle.
Suitable for all season under irrigated conditions.