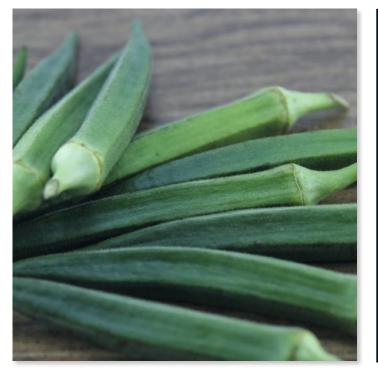

## Mira - 555 Hybrid Bhendi

## Variety Highlights

Lush Green, Less hairy shiny Fruit.
Ease of harvesting - Low labor cost
Open, Stretch structured plant
Early yielding, Medium duration crop cycle.
Suitable for all season under irrigated conditions.